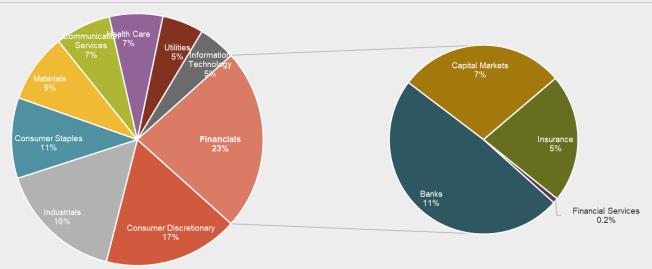

mg-2023<br>27-4mg-2023<br>27-4mg-2023<br>27-4mg-2023<br>27-4mg-2023<br>27-4mg-2023<br>27-4mg-2023<br>27-4mg-2023<br>27-4mg-2023<br>27-4mg-2023<br>27-4mg-2023<br>27-4mg-2023<br>27-4mg-2023<br>27-4mg-2023<br>27-4mg-2023<br>27-4mg-2023<br>27-4mg-2023<br>27-4mg-2023<br>27-4mg | 2. Oct. 2023<br>05-Nov. 2023<br>17-Nov. 2023<br>11-Dec. 2023<br>23-Dec. 2023<br>23-Dec. 2023<br>24-Dec. 2024<br>24-Dec. 2024<br>24-Dec. 2024<br>25-Dec. 2024<br>27-Dec. 2024<br>27-De | 04-Mar-2024<br>16-Mar-2024<br>28-Mar-2024<br>09-Apr-2024<br>21-Apr-2024<br>03-May-2024<br>15-May-2024<br>27-May-2024<br>03-Unr-2024<br>20-Unr-2024 |                          |                                                                             |





# **Asset Allocation**



## **Currency Exposure**



## **Breakdown by Sector**



## **Top Holdings**

|        | 00     |       |                                   |                         |
|--------|--------|-------|-----------------------------------|-------------------------|
|        |        |       | Company                           | Weight at<br>30/06/2024 |
|        |        |       | Samsung Securities Co Ltd         | 2.13%                   |
|        |        |       | LG Uplus Corp                     | 2.01%                   |
|        |        | Top 5 | KB Financial Group Inc            | 1.93%                   |
|        |        | 9.6%  | Industrial Bank Of Korea          | 1.79%                   |
|        | Top 10 |       | Hana Financial Group Inc          | 1.77%                   |
|        | 17.9%  |       | Tongyang Life