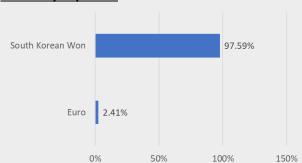

mg-2023<br>27-4mg-2023<br>27-4mg-2023<br>27-4mg-2023<br>27-4mg-2023<br>27-4mg-2023<br>27-4mg-2023<br>27-4mg-2023<br>27-4mg-2023<br>27-4mg-2023<br>27-4mg-2023<br>27-4mg-2023<br>27-4mg-2023<br>27-4mg-2023<br>27-4mg-2023<br>27-4mg-2023<br>27-4mg-2023<br>27-4mg-2023<br>27-4mg-2023<br>27-4mg-2023<br>27-4mg | 2. Oct. 2023<br>05-Nov. 2023<br>17-Nov. 2023<br>11-Dec. 2023<br>23-Dec. 2023<br>23-Dec. 2023<br>24-Dec. 2024<br>24-Dec. 2024<br>24-Dec. 2024<br>25-Dec. 2024<br>27-Dec. 2024<br>27-De | 04-Mar-2024<br>16-Mar-2024<br>28-Mar-2024<br>09-Apr-2024<br>21-Apr-2024<br>03-May-2024<br>15-May-2024<br>27-May-2024<br>03-Unr-2024<br>20-Unr-2024 |                          |                                                                             |





# **Asset Allocation**



## **Currency Exposure**



## **Breakdown by Sector**



## **Top Holdings**

|        | 00     |       |                                   |                         |
|--------|--------|-------|-----------------------------------|-------------------------|
|        |        |       | Company                           | Weight at<br>30/06/2024 |
|        |        |       | Samsung Securities Co Ltd         | 2.13%                   |
|        |        |       | LG Uplus Corp                     | 2.01%                   |
|        |        | Top 5 | KB Financial Group Inc            | 1.93%                   |
|        |        | 9.6%  | Industrial Bank Of Korea          | 1.79%                   |
|        | Top 10 |       | Hana Financial Group Inc          | 1.77%                   |
|        | 17.9%  |       |