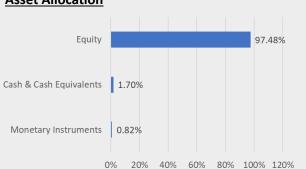

-2023<br>27-4mg-2023<br>27-4mg-2023<br>27-4mg-2023<br>27-4mg-2023<br>27-4mg-2023<br>27-4mg-2023<br>27-4mg-2023<br>27-4mg-2023<br>27-4mg-2023<br>27-4mg-2023<br>27-4mg-2023<br>27-4mg-2023<br>27-4mg-2023<br>27-4mg-2023<br>27-4mg-2023<br>27-4mg-2023<br>27-4mg-2023<br>27-4mg-2023<br>27-4mg-2023<br>27-4mg-2023<br>27-4mg-2023<br>27-4mg | 2. Oct. 2023<br>05-Nov. 2023<br>17-Nov. 2023<br>11-Dec. 2023<br>23-Dec. 2023<br>23-Dec. 2023<br>24-Dec. 2024<br>24-Dec. 2024<br>24-Dec. 2024<br>25-Dec. 2024<br>27-Dec. 2024<br>27-De | 04-Mar-2024<br>16-Mar-2024<br>28-Mar-2024<br>09-Apr-2024<br>21-Apr-2024<br>03-May-2024<br>15-May-2024<br>27-May-2024<br>03-Unr-2024<br>20-Unr-2024 |                          |                                                                             |





# **Asset Allocation**



## **Currency Exposure**



## **Breakdown by Sector**



## **Top Holdings**

|        | 00     |       |                                   |                         |
|--------|--------|-------|-----------------------------------|-------------------------|
|        |        |       | Company                           | Weight at<br>30/06/2024 |
|        |        |       | Samsung Securities Co Ltd         | 2.13%                   |
|        |        |       | LG Uplus Corp                     | 2.01%                   |
|        |        | Top 5 | KB Financial Group Inc            | 1.93%                   |
|        |        | 9.6%  | Industrial Bank Of Korea          | 1.79%                   |
|        | Top 10 |       | Hana Financial Group Inc          | 1.77%                   |