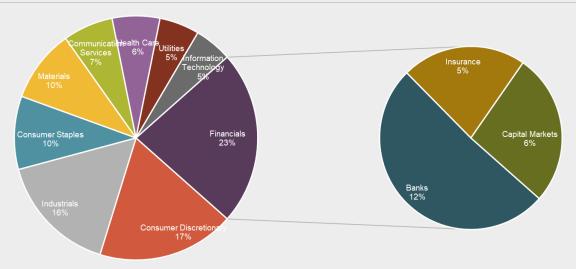

-2023<br>16 Met -2023<br>16 Met -2023<br>17 Met -2023<br>17 Met -2023<br>18 Met -2023<br>18 Met -2023<br>19 Met -2023<br>10 Met -2023 | 0.2 Oct. 2023<br>12. Oct. 2023<br>22. Oct. 2023<br>11. Mov. 2023<br>11. Mov. 2023<br>11. Mov. 2023<br>11. Oct. 2023<br>11. Oct. 2023<br>12. Oct. 2023<br>13. Oct. 2023<br>13. Oct. 2023<br>13. Oct. 2023<br>14. Oct. 2023<br>15. Oct. 2023<br>16. Oct. 2023<br>17. Oct. 2023<br>17. Oct. 2023<br>18. Oct. 2023<br>18. Oct. 2023<br>19. Oct. 2023<br>19 | 09 Feb-2024<br>09 Feb-2024<br>19 Feb-2024<br>19 Feb-2024<br>10 Mar-2024<br>20 Mar-2024<br>30 Apr-2024<br>09 Apr-2024<br>09 Apr-2024<br>09 May-2024 | 47/17 ABIA: 67                                    |                  |





# Equity Cash & Cash Equivalents 0.82% 0% 20% 40% 60% 80% 100%



## **Breakdown by Sector**



# **Top Holdings**

| 10p Holdings |        |      |                                                                        |                         |  |
|--------------|--------|------|------------------------------------------------------------------------|-------------------------|--|
|              |        |      | Company                                                                | Weight at<br>31/05/2024 |  |
|              |        |      | KB Financial Group<br>Hana Financial Group<br>Industrial Bank Of Korea | 1.92%<br>1.77%<br>1.73% |  |
|              |        | 8.5% | Korea Gas Corp                                                         | 1.57%                   |  |
|              | Top 10 |      | Woori Financial Group