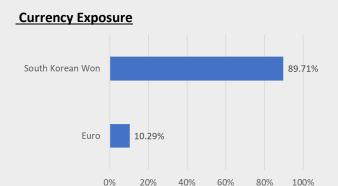

Counterparty risk: which may occur due to the exposure the Fund might have through contracts with third parties.

Credit risk: which are linked to the debt securities the Fund may invest in.

**Currency risk**: when the Fund invests in assets denominated in a different currency. A devaluation of the asset's currency relative to the currency of the Fund will lead to a reduction in the value of the Fund.