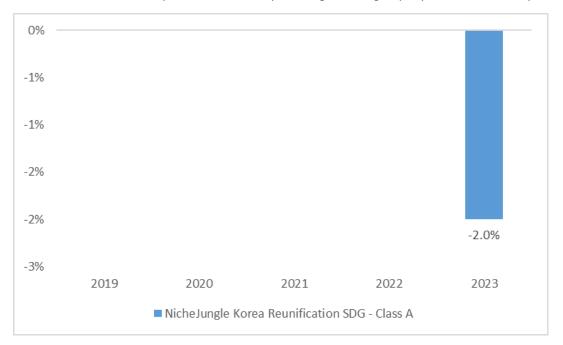

## NicheJungle Korea Reunification SDG - Class A

This chart shows the fund's performance as the percentage loss or gain per year over the last 5 years.

Past performance is not a reliable indicator of future performance. Markets could develop very differently in the future. It can help you to assess how the fund has been managed in the past.

Performance is shown after deduction of ongoing charges and performance fees. Any entry and exit charges are excluded from the calculation.

The share class was launched in 2022. Performance is shown in Euro.