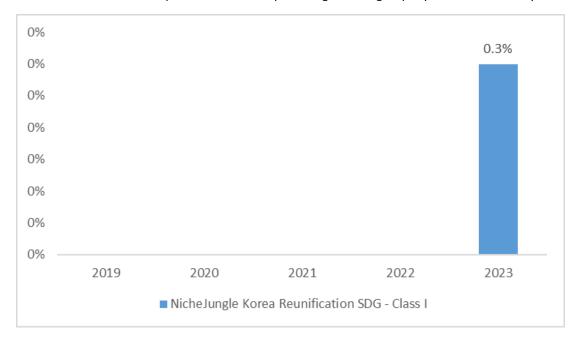

## NicheJungle Korea Reunification SDG - Class I

This chart shows the fund's performance as the percentage loss or gain per year over the last 5 years.

Past performance is not a reliable indicator of future performance. Markets could develop very differently in the future. It can help you to assess how the fund has been managed in the past.

Performance is shown after deduction of ongoing charges and performance fees. Any entry and exit charges are excluded from the calculation.

The share class was launched in 2022. Performance is shown in Euro.