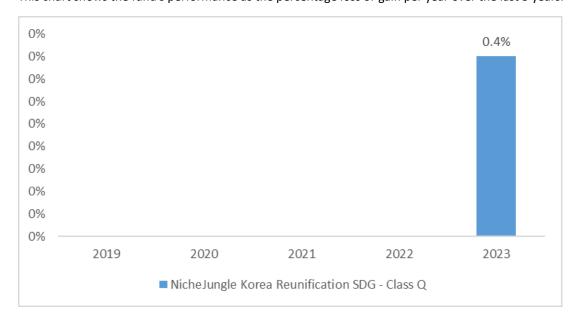

## NicheJungle Korea Reunification SDG - Class Q

This chart shows the fund's performance as the percentage loss or gain per year over the last 5 years.

Past performance is not a reliable indicator of future performance. Markets could develop very differently in the future. It can help you to assess how the fund has been managed in the past.

Performance is shown after deduction of ongoing charges and performance fees. Any entry and exit charges are excluded from the calculation.

The share class was launched in 2022. Performance is shown in Euro.